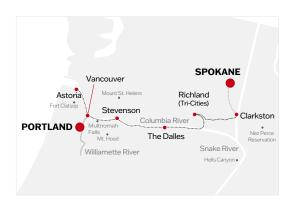

## Aboard the American Empress\* PORTLAND (VANCOUVER, WA) TO SPOKANE (CLARKSTON, WA

| 9 DAYS |                                     |
|--------|-------------------------------------|
| 1      | Vancouver, Washington   Hotel Stay  |
| 2      | Vancouver, Washington   Embark      |
| 3      | Astoria, Oregon                     |
| 4      | River Cruising                      |
| 5      | Stevenson, Washington               |
| 6      | The Dalles, Oregon                  |
| 7      | Richland, Washington (Tri-Cities)   |
| 8      | Clarkston, Washington               |
| 9      | Spokane, WA (Clarkston)   Disembark |